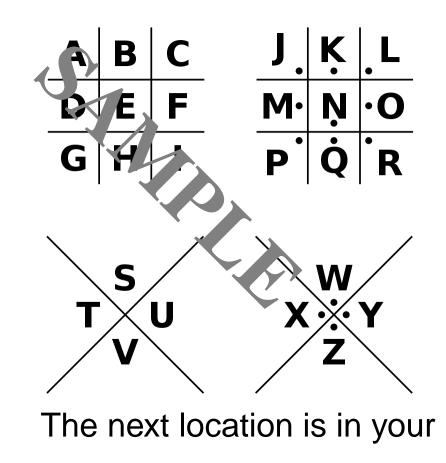

Solve this riddle to find the next clue!

A story, they say, can take you away, but a book still needs a place to stay.

Well done! Try this next puzzle.

Use the cipher below to figure out which letters go in the blanks.