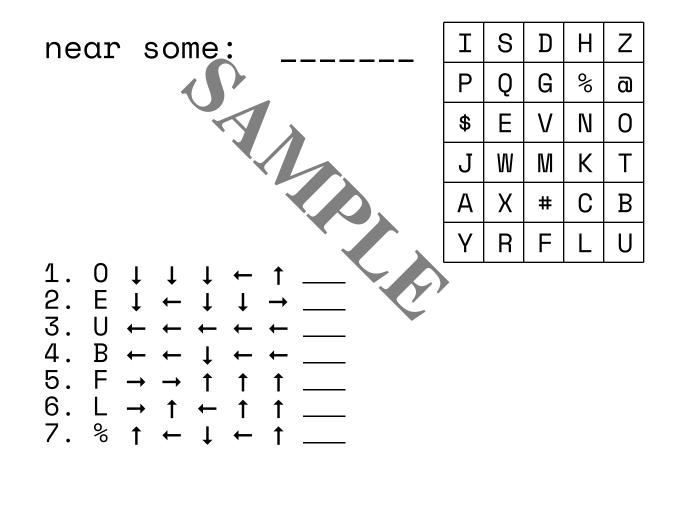

Wow, I wasn't sure you'd get that one. Impressive! Keep going...

As you solve the maze write the letters you pass into the blanks below.

Amazing! You're doing great. Here's the next puzzle.

Start at the given letter and follow the arrows to fill in the solution blanks below.