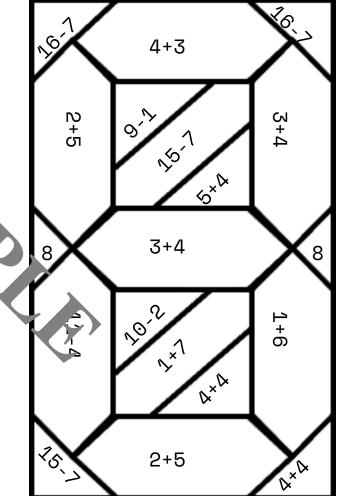

You're almost done! One more to go...

Color each shape using the key below.

RED = 7 GREEN = 8 BLUE = 9 After coloring, a number should appear in RED. Use that number and go to the location belo

- 0. in a bathtub
- 1. near a cereal box
- 2. near the toaster
- 3. in a shower
- 4. under the dining table
- 5. near a television
- 6. near your favorite stuffed animal
- 7. in the washing machine
- 8. in the silverware drawer
- 9. in your desk