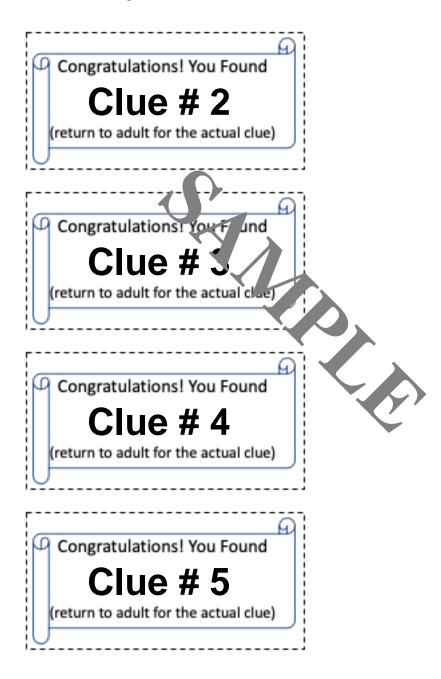

# Clue Coupons (optional)

If the full size pages are too big to hide, cut out and hide a clue coupon instead. Parenting hint: Ask Samantha to cut out the coupons!