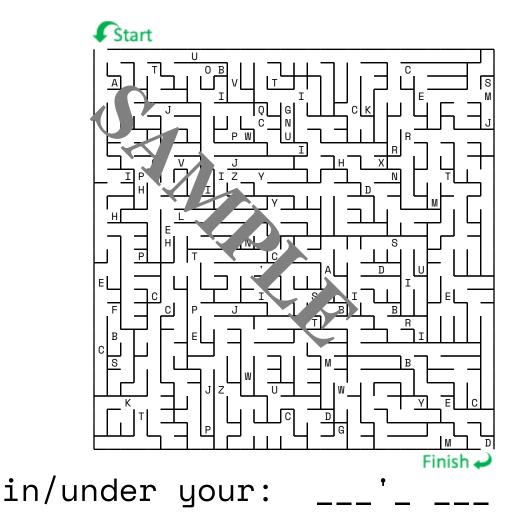

Wow, I wasn't sure you'd get that one. Impressive! Keep going...

As you solve the maze write the letters you pass into the blanks below.

Amazing! You're doing great. Here's the next puzzle.

Start at the given letter and follow the arrows to fill in the solution blanks below.